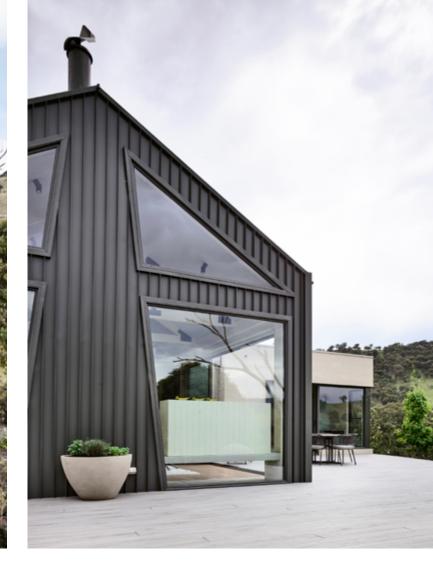

## HILLSIDE BLISS

A LUXURY COUNTRY COUPLES' RETREAT

Designed as three separate pavilions connected by glass link-ways, the dwelling features earthy tones and materials to reflect the surrounding landscape and delineate each space. Angular shapes and unexpected pops of colour throughout the interior are used to brighten the home and add a contemporary and artistic feel.

Cut into the hillside, the home was oriented to maximise both thermal comfort and to frame views, blending effortlessly into the surrounding landscape. The gorgeous, pitched roof is accented by exposed black fixing plates, creating contrast in the bright space, and drawing the eyes to the elegant, tapered fireplace covered in textural handmade tiles with a floating concrete hearth.