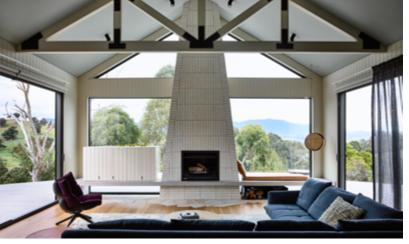

Cut into the hillside, the home was oriented to maximise both thermal comfort and to frame views, blending effortlessly into the surrounding landscape. The gorgeous, pitched roof is accented by exposed black fixing plates, creating contrast in the bright space, and drawing the eyes to the elegant, tapered fireplace covered in textural handmade tiles with a floating concrete hearth.

Surrounding the fireplace, cream mosaic tiles bleed into the beautiful natural timber floorboards. This intriguing mix of elements is unique and stylish, embracing natural materials while injecting modern contemporary techniques.