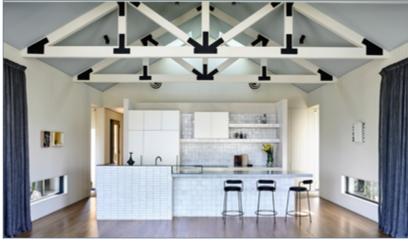

Cut into the hillside, the home was oriented to maximise both thermal comfort and to frame views, blending effortlessly into the surrounding landscape. The gorgeous, pitched roof is accented by exposed black fixing plates, creating contrast in the bright space, and drawing the eyes to the elegant, tapered fireplace covered in textural handmade tiles with a floating concrete hearth.