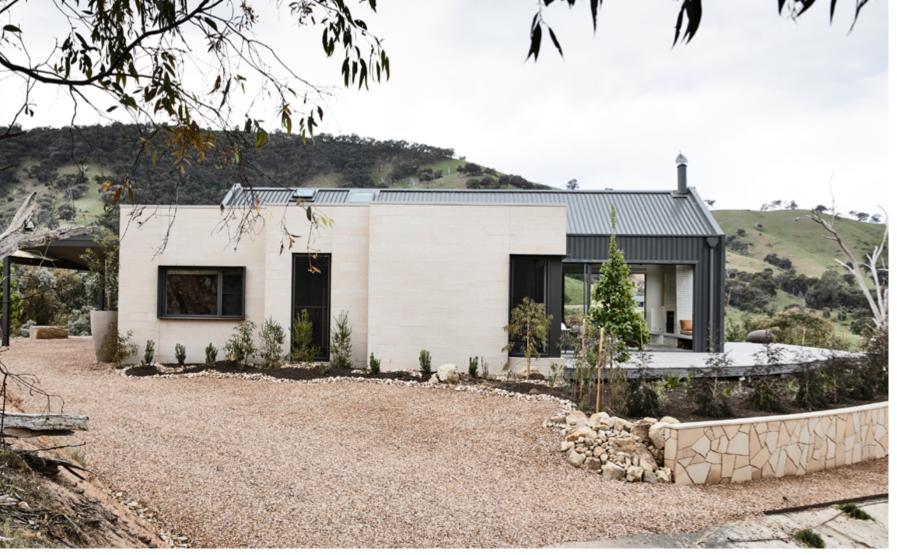

Cut into the hillside, the home was oriented to maximise both thermal comfort and to frame views, blending effortlessly into the surrounding landscape. The gorgeous, pitched roof is accented by exposed black fixing plates, creating contrast in the bright space, and drawing the eyes to the elegant, tapered fireplace covered in textural handmade tiles with a floating concrete hearth.

The home has been carefully considered by this expert team to accommodate for whatever needs a visiting couple may require. The space is cosy and comforting, yet still leaves plenty of room to entertain. Large sliding doors either side of the living area allow the space to be opened and practically doubled for outdoor entertaining on the spacious curved deck.

This stylish custom home is understated, yet highly detailed, enabling it to sit in harmony with the rural surroundings, but feel truly contemporary in design. The perfect blend of country oasis and modern luxury comes together in this timeless couples' retreat.