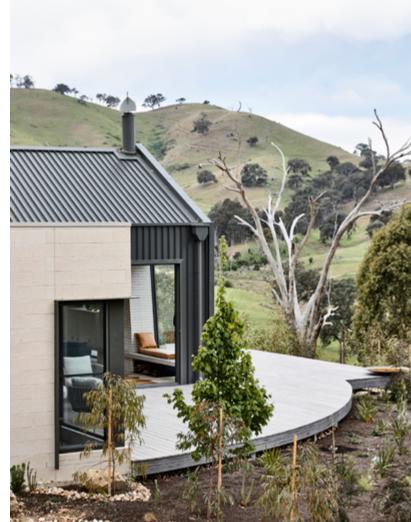

The home has been carefully considered by this expert team to accommodate for whatever needs a visiting couple may require. The space is cosy and comforting, yet still leaves plenty of room to entertain. Large sliding doors either side of the living area allow the space to be opened and practically doubled for outdoor entertaining on the spacious curved deck.

Cut into the hillside, the home was oriented to maximise both thermal comfort and to frame views, blending effortlessly into the surrounding landscape. The gorgeous, pitched roof is accented by exposed black fixing plates, creating contrast in the bright space, and drawing the eyes to the elegant, tapered fireplace covered in textural handmade tiles with a floating concrete hearth.