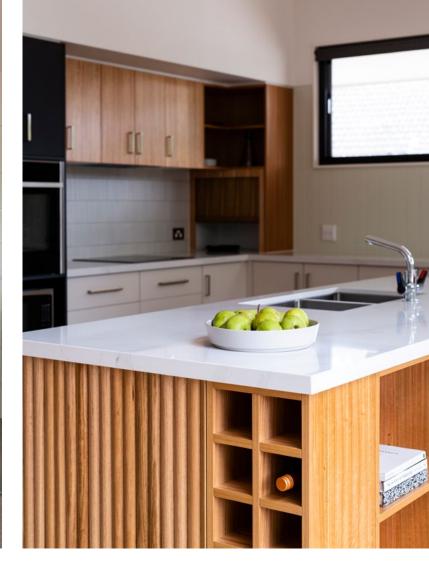

The kitchen space was cleverly designed to support ease of movement between fixed benches, and the custom cabinetry can be easily removed to enable wheelchair users to have knee clearance under the sink.