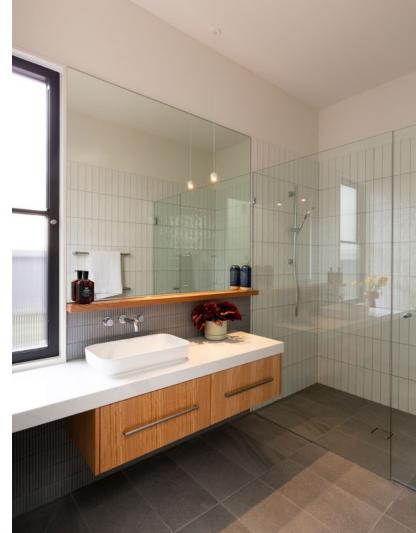

## **Hedger Constructions**

Tel: 1300 291 101

Email: info@hedgerconstructions.com.au Website: www.hedgerconstructions.com.au

A fusion of both natural and artificial lighting enhances a sense of open space and optimises visibility and ease of navigation for ageing homeowners. Large rocker switches and power points located at easy to reach heights further strengthen the dwelling's user-friendly nature. The bathrooms feature accessible toilets, reinforced walls to enable grabrails, hobless showers and non-slip tiles.