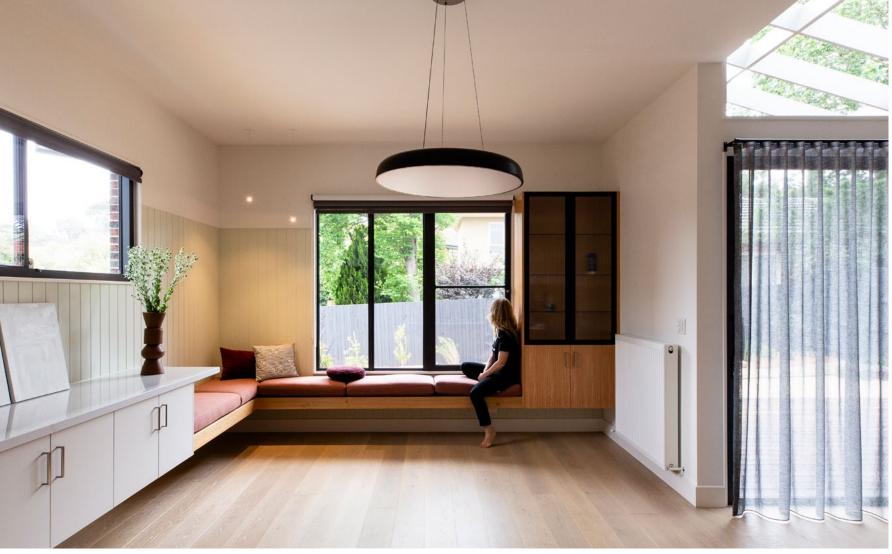

A wide range of liveability design features were incorporated into the build to create a safe, comfortable and accessible space for limited mobility users. All rooms, bench heights, doors and corridors were designed for unimpeded movement. An expansive open-plan living area sits under a cathedral ceiling with timber feature panelling; clerestory windows flood the space with natural light, furthering the home sense of openess.