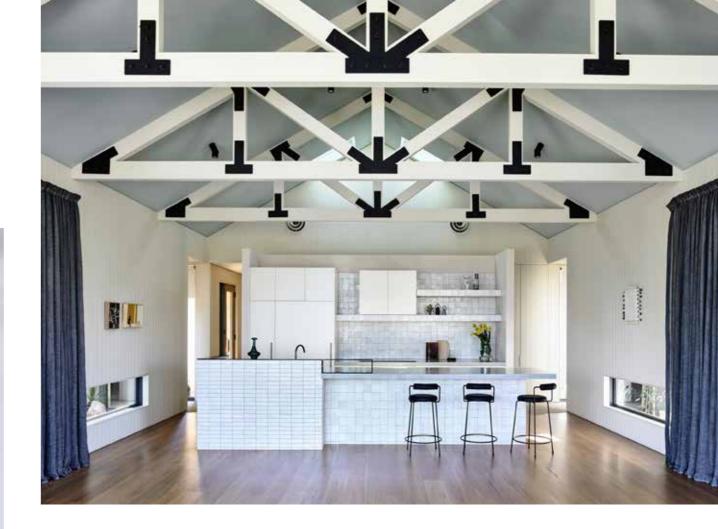

The approach for the project was based on simplicity, balance and restraint - enabling the home to sit harmoniously with its surroundings whilst having a contemporary design and feel. Pared back, but highly detailed, the material and form selection incorporated textured materials, subtle plays on matt and gloss, graphic shape and unexpected colour to create the perfect contemporary, country retreat.

Two wings, each containing two bedrooms and a bathroom are connected by glass linkways on either side of the main living space, creating a mirror image floorplan that provides privacy and separation for the owners and overnight guests.

With interiors by Doherty Design, pendants, surfacemounted spots, recessed downlights and circular wall lights create the perfect ambience, complemented by sensory fabrics, soft colour and objet d'art.