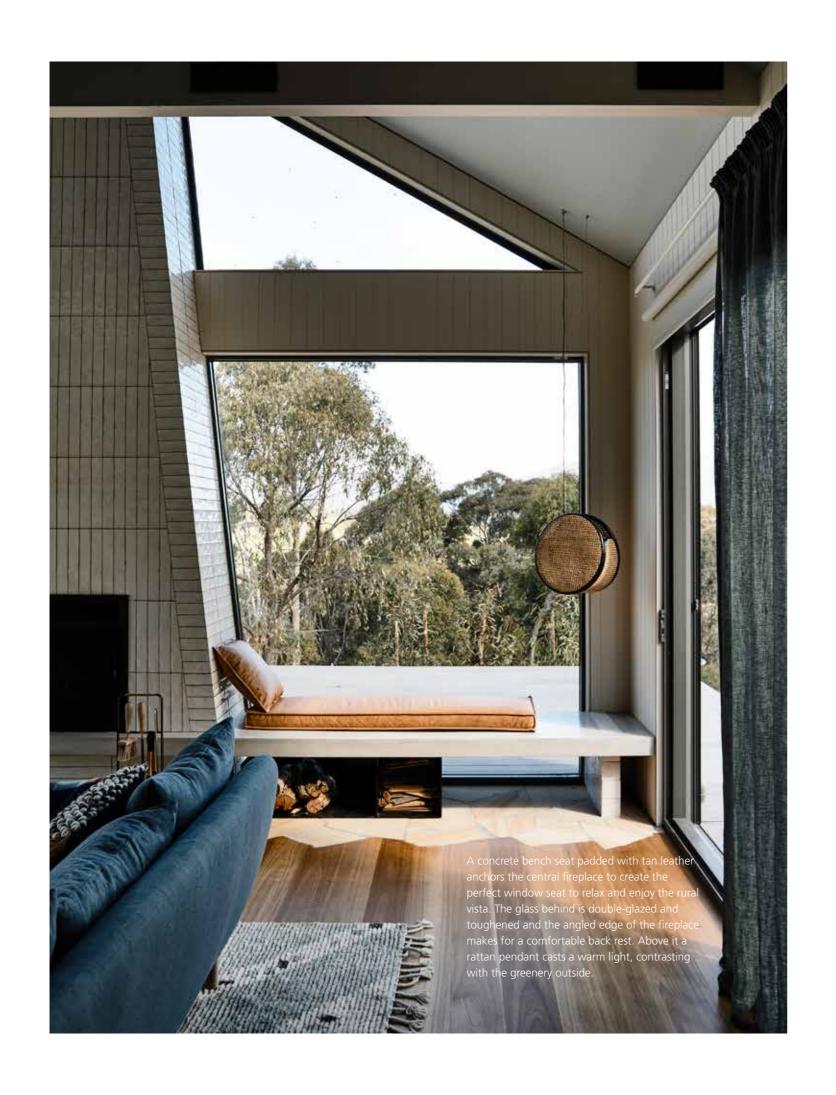

The approach for the project was based on simplicity, balance and restraint - enabling the home to sit harmoniously with its surroundings whilst having a contemporary design and feel. Pared back, but highly detailed, the material and form selection incorporated textured materials, subtle plays on matt and gloss, graphic shape and unexpected colour to create the perfect contemporary, country retreat.

With interiors by Doherty Design, pendants, surfacemounted spots, recessed downlights and circular wall lights create the perfect ambience, complemented by sensory fabrics, soft colour and objet d'art.