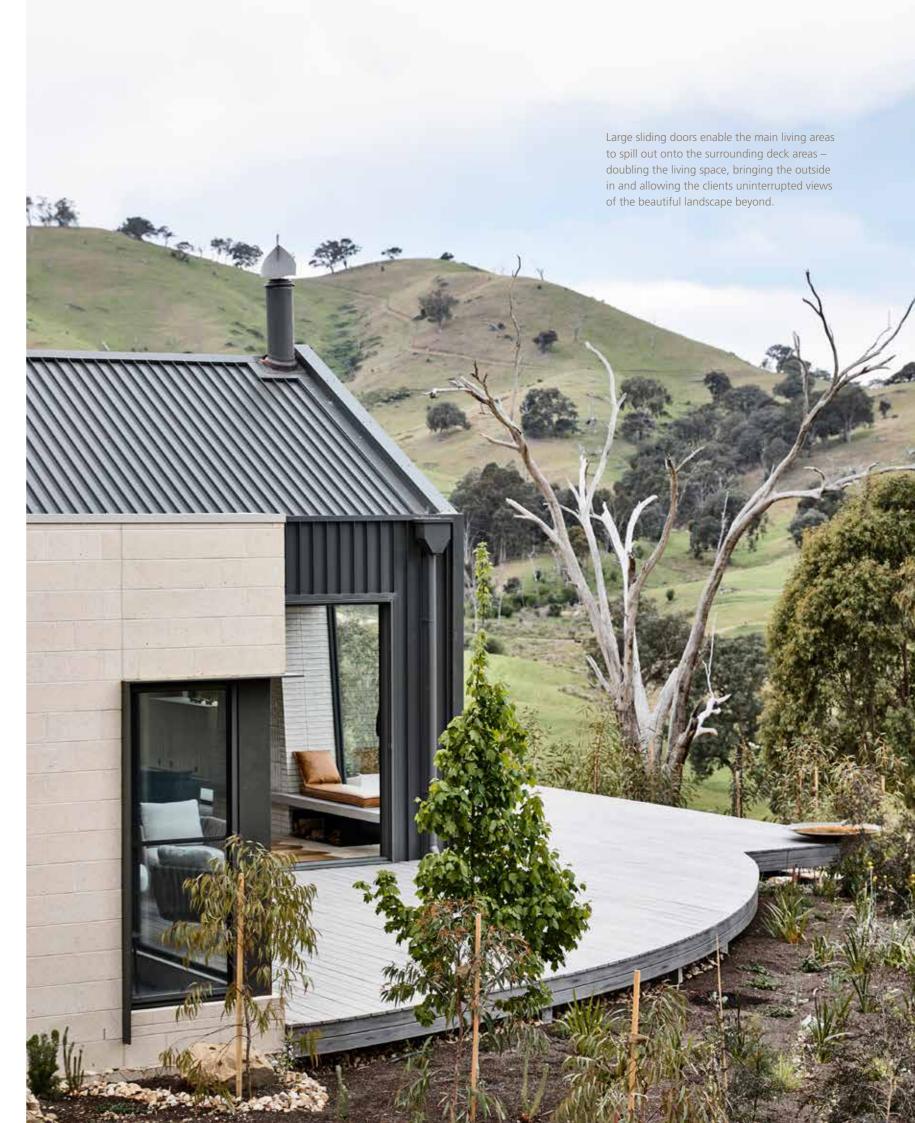

The approach for the project was based on simplicity, balance and restraint - enabling the home to sit harmoniously with its surroundings whilst having a contemporary design and feel. Pared back, but highly detailed, the material and form selection incorporated textured materials, subtle plays on matt and gloss, graphic shape and unexpected colour to create the perfect contemporary, country retreat.

Two wings, each containing two bedrooms and a bathroom are connected by glass linkways on either side of the main living space, creating a mirror image floorplan that provides privacy and separation for the owners and overnight guests.