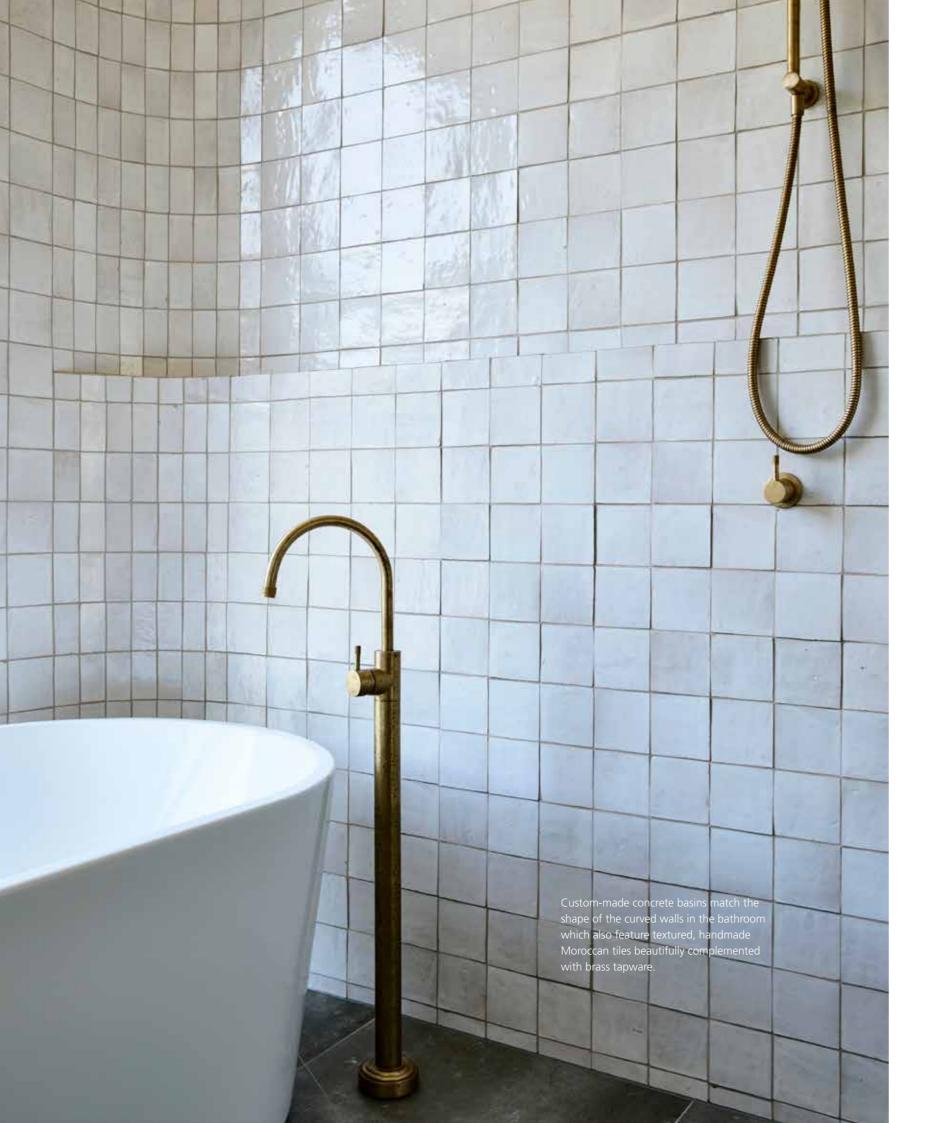

With interiors by Doherty Design, pendants, surfacemounted spots, recessed downlights and circular wall lights create the perfect ambience, complemented by sensory fabrics, soft colour and objet d'art.