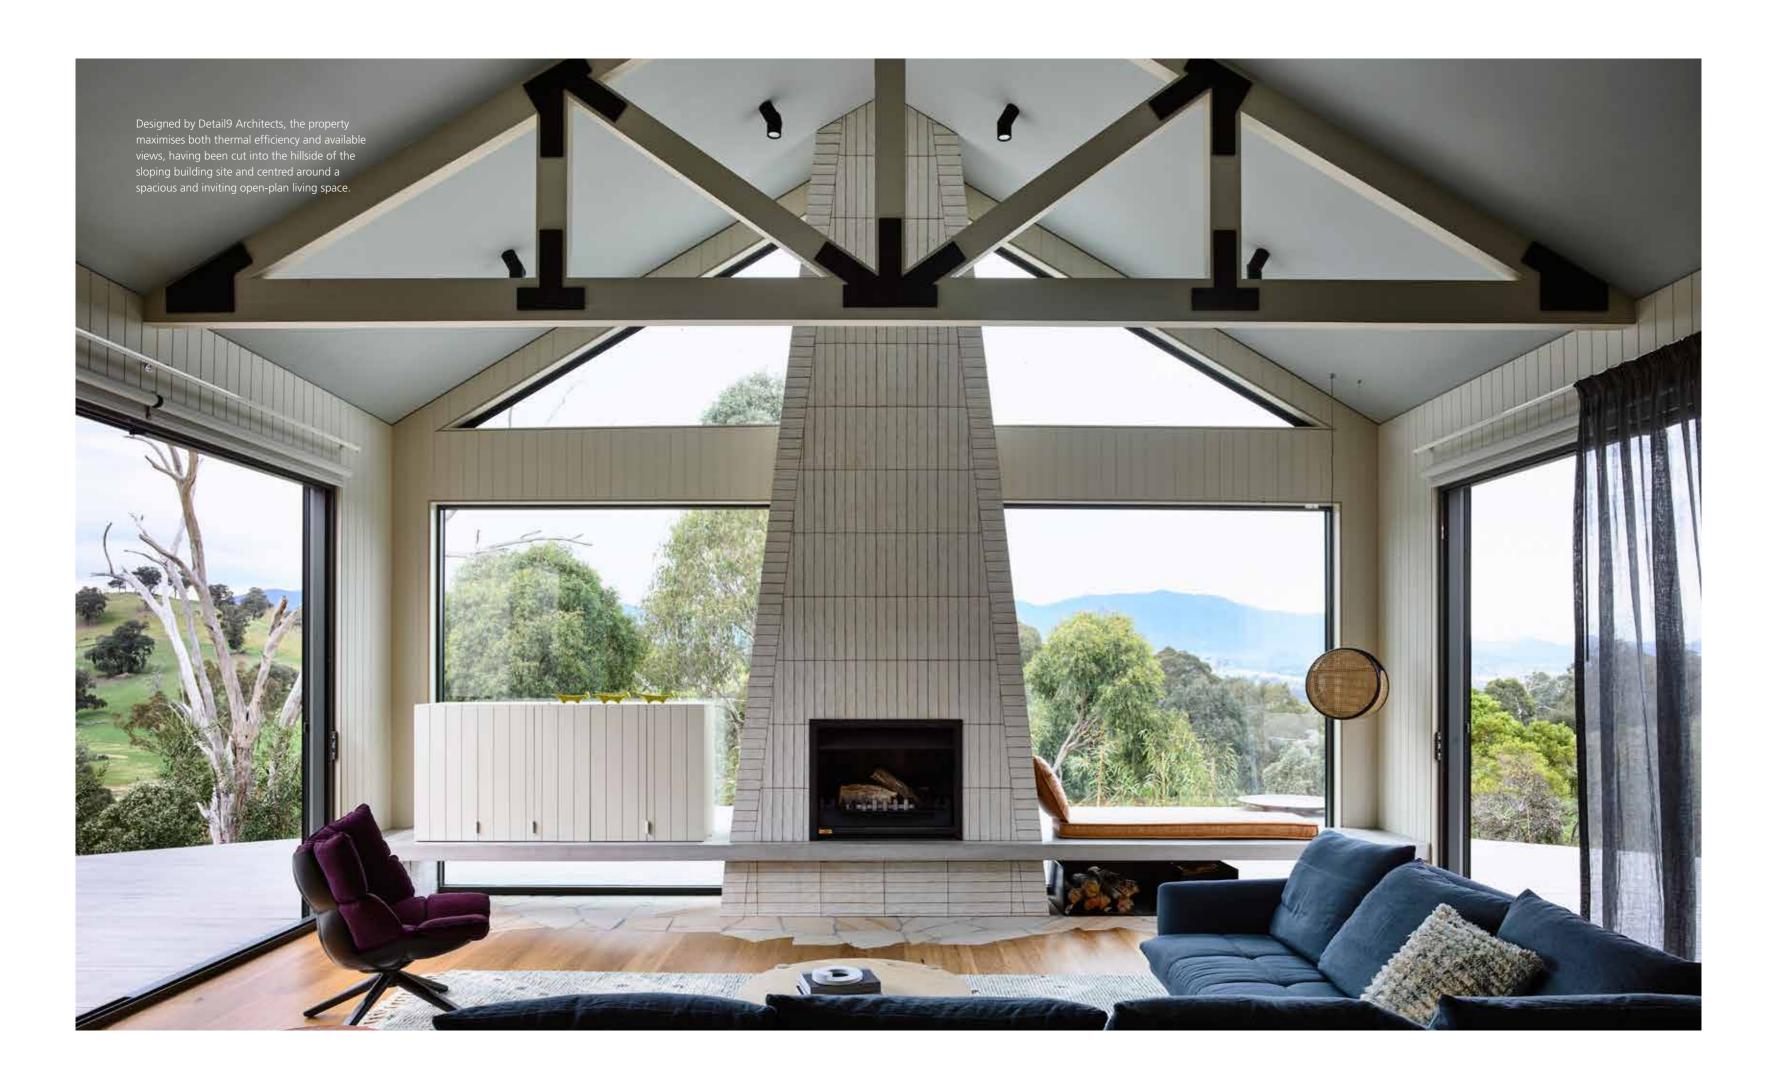

The approach for the project was based on simplicity, balance and restraint - enabling the home to sit harmoniously with its surroundings whilst having a contemporary design and feel. Pared back, but highly detailed, the material and form selection incorporated textured materials, subtle plays on matt and gloss, graphic shape and unexpected colour to create the perfect contemporary, country retreat.

Two wings, each containing two bedrooms and a bathroom are connected by glass linkways on either side of the main living space, creating a mirror image floorplan that provides privacy and separation for the owners and overnight guests.

With interiors by Doherty Design, pendants, surfacemounted spots, recessed downlights and circular wall lights create the perfect ambience, complemented by sensory fabrics, soft colour and objet d'art.