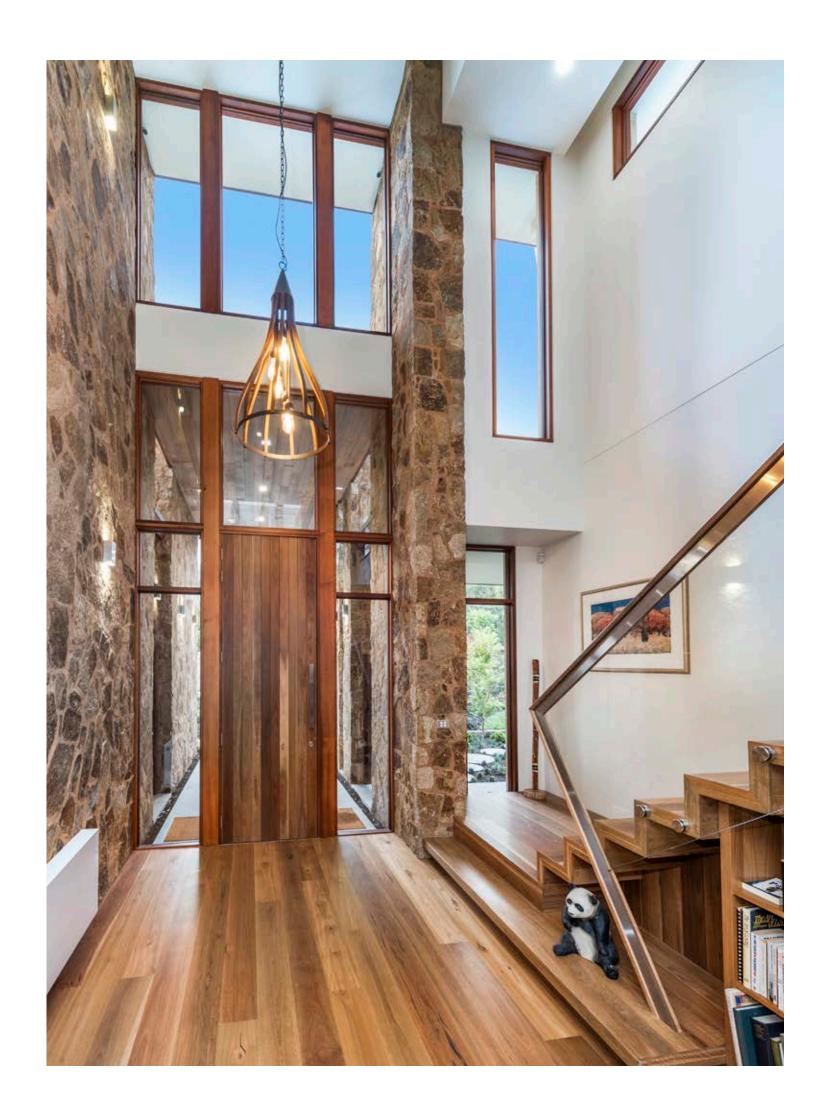

Peninsula stone, expertly laid in a random pattern, flows from the inside to the interior spaces and up the soaring double height wall of the impressive entry foyer to the upper floor. Superior finishes are evident throughout this beautiful home from the luxurious timber floors to the custom joinery that includes a fabulous bookshelf below the staircase, demonstrating the quality craftsmanship that has become a hallmark of a Hedger home.