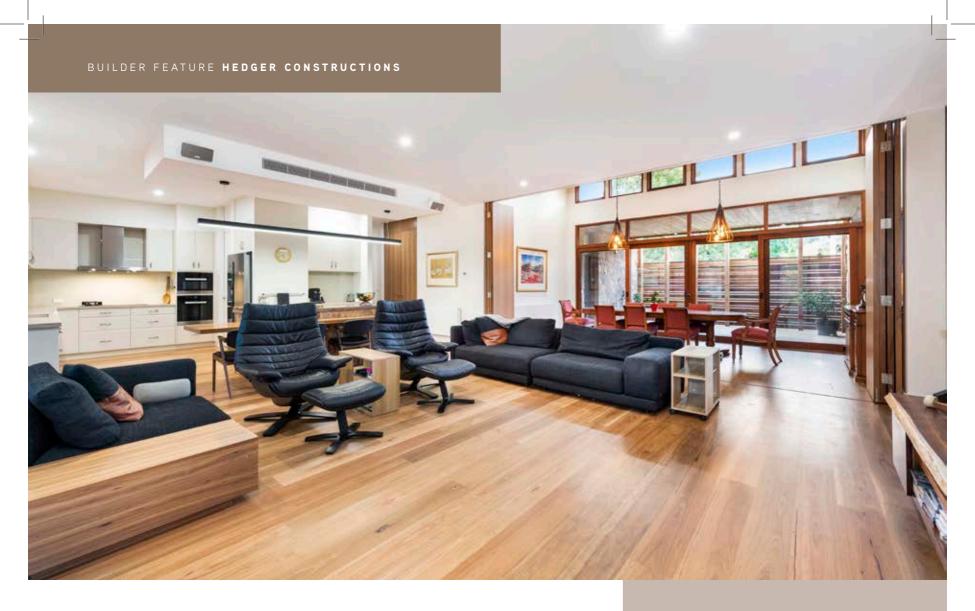

Peninsula stone, expertly laid in a random pattern, flows from the inside to the interior spaces and up the soaring double height wall of the impressive entry foyer to the upper floor. Superior finishes are evident throughout this beautiful home from the luxurious timber floors to the custom joinery that includes a fabulous bookshelf below the staircase, demonstrating the quality craftsmanship that has become a hallmark of a Hedger home.