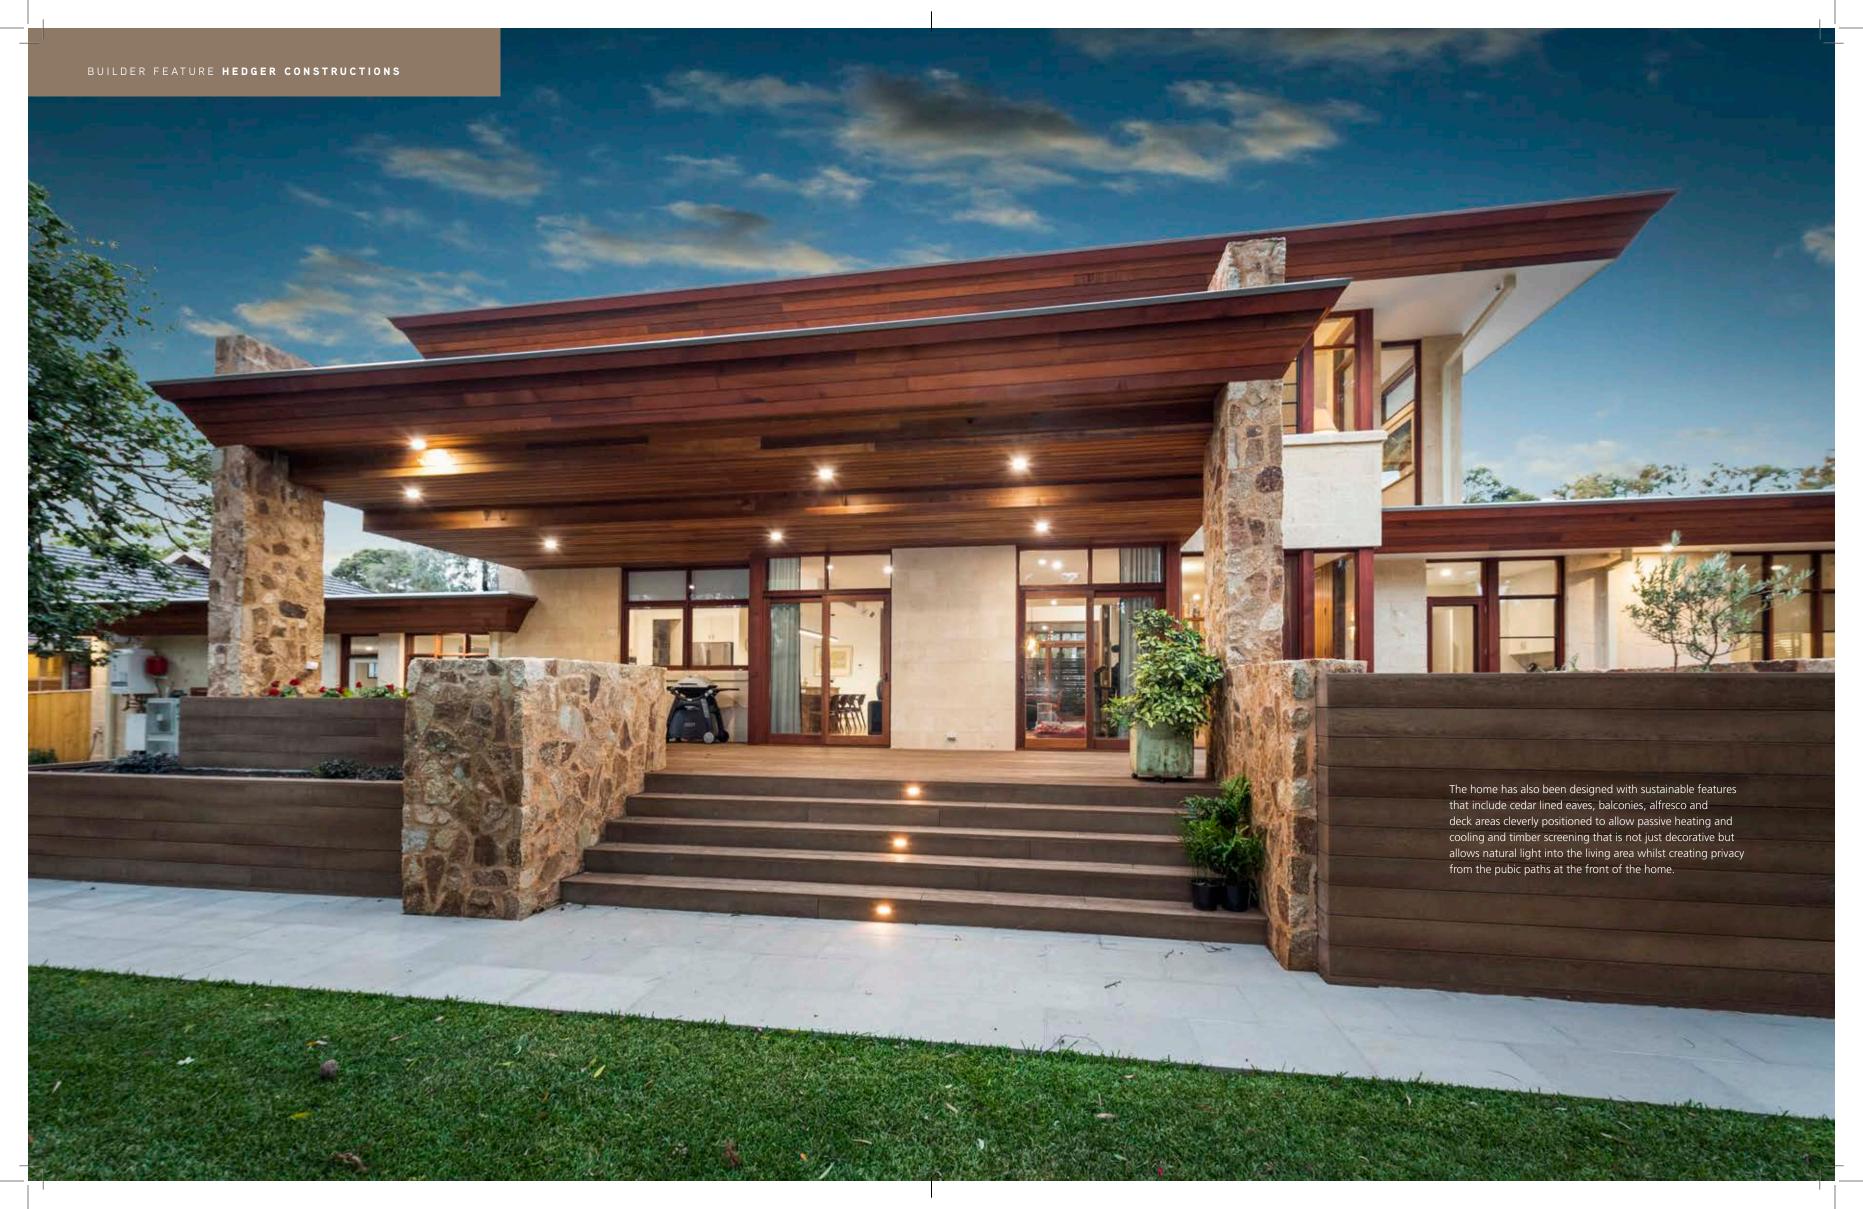

Peninsula stone, expertly laid in a random pattern, flows from the inside to the interior spaces and up the soaring double height wall of the impressive entry foyer to the upper floor. Superior finishes are evident throughout this beautiful home from the luxurious timber floors to the custom joinery that includes a fabulous bookshelf below the staircase, demonstrating the quality craftsmanship that has become a hallmark of a Hedger home.

Renown for homes created on sloping blocks and hilly terrain, Hedger's firm commitment to sustainable building practices, fostering strong, collaborative client relations, combined with reassuring attention to detail and the latest innovation features and products, ensures constructions which clients are proud to call home.