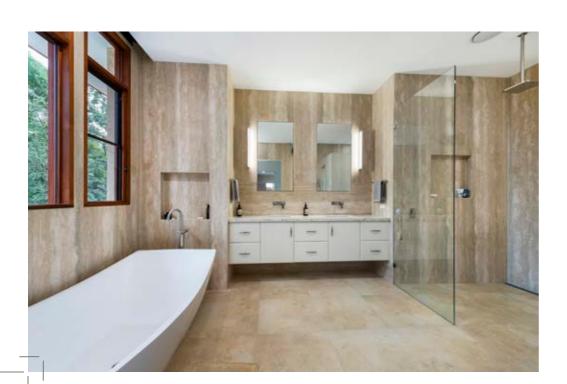

Peninsula stone, expertly laid in a random pattern, flows from the inside to the interior spaces and up the soaring double height wall of the impressive entry foyer to the upper floor. Superior finishes are evident throughout this beautiful home from the luxurious timber floors to the custom joinery that includes a fabulous bookshelf below the staircase, demonstrating the quality craftsmanship that has become a hallmark of a Hedger home.