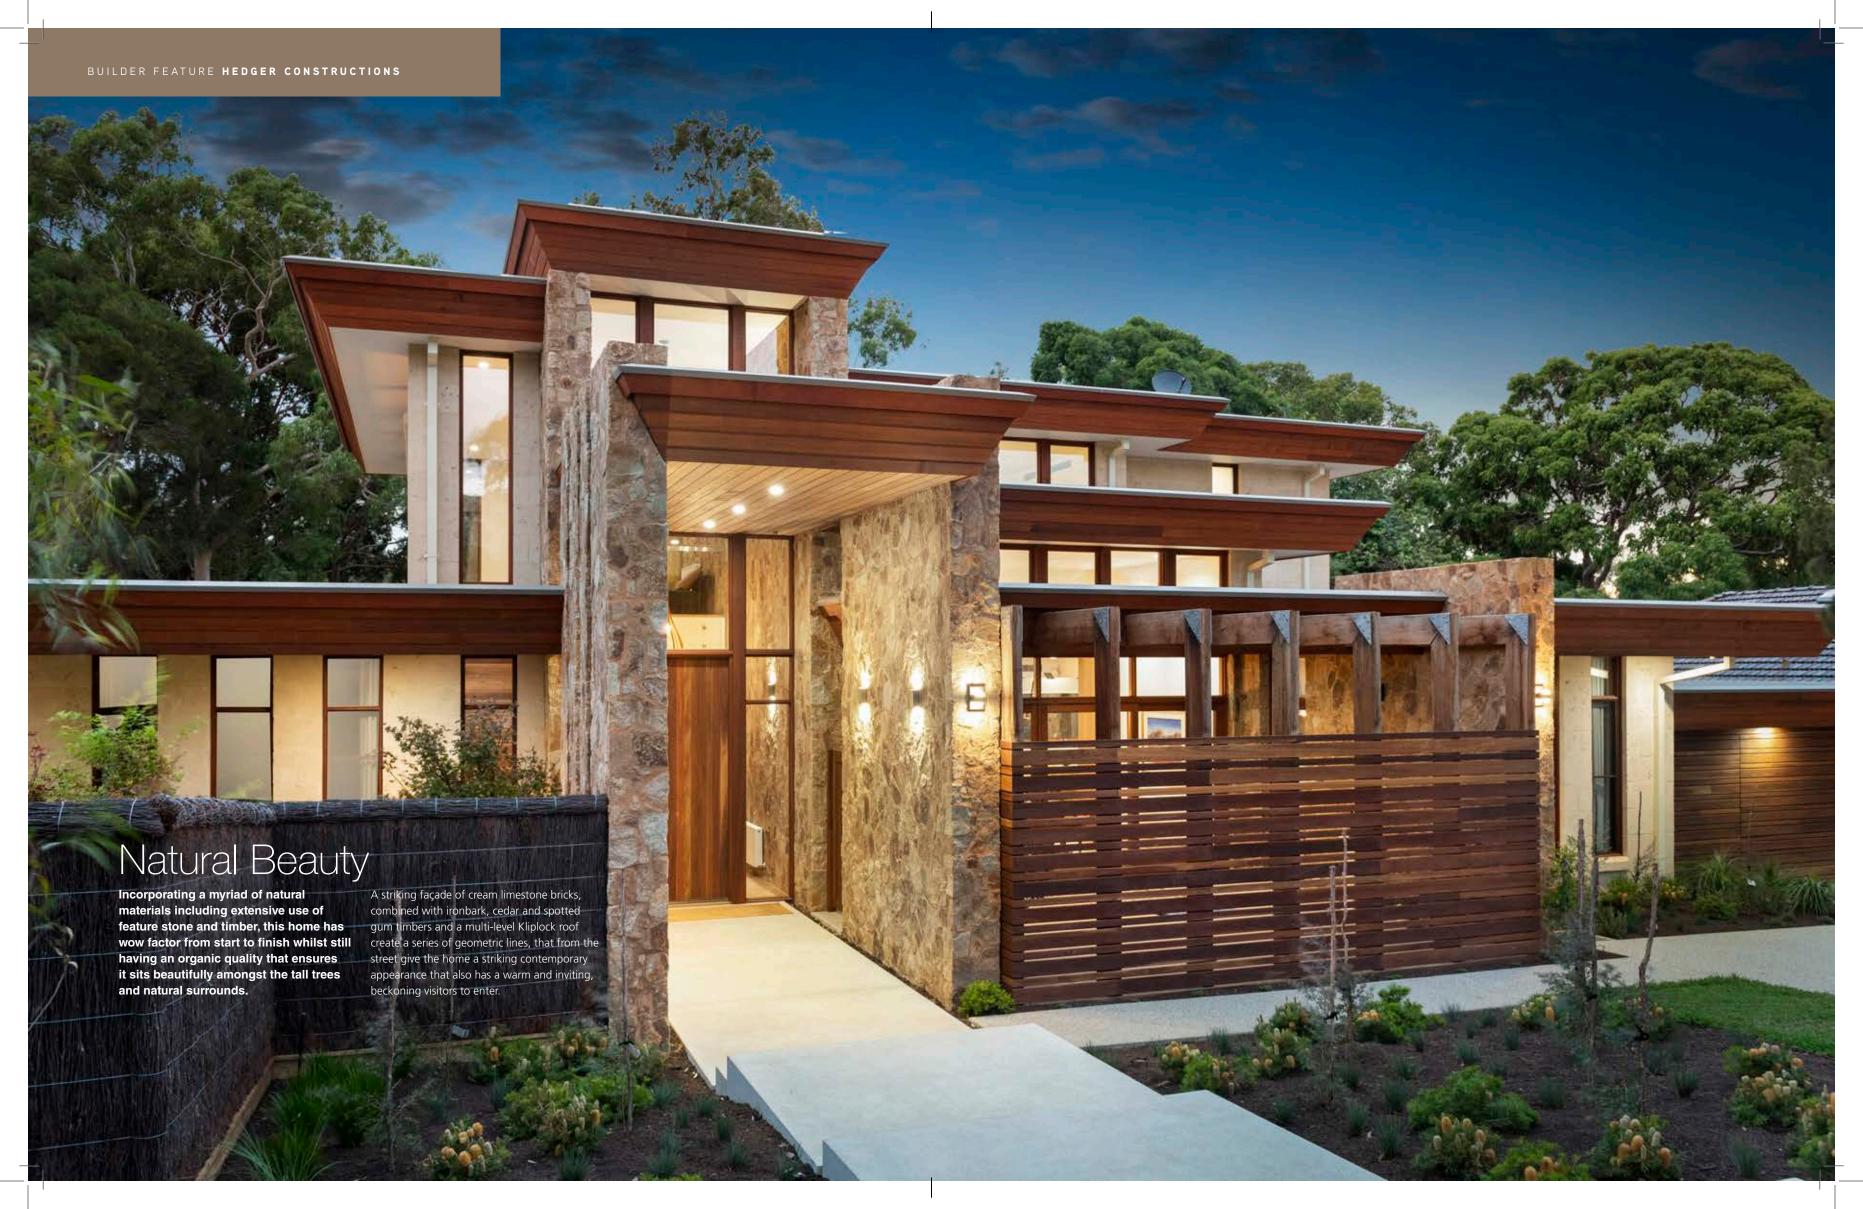

Peninsula stone, expertly laid in a random pattern, flows from the inside to the interior spaces and up the soaring double height wall of the impressive entry foyer to the upper floor. Superior finishes are evident throughout this beautiful home from the luxurious timber floors to the custom joinery that includes a fabulous bookshelf below the staircase, demonstrating the quality craftsmanship that has become a hallmark of a Hedger home.