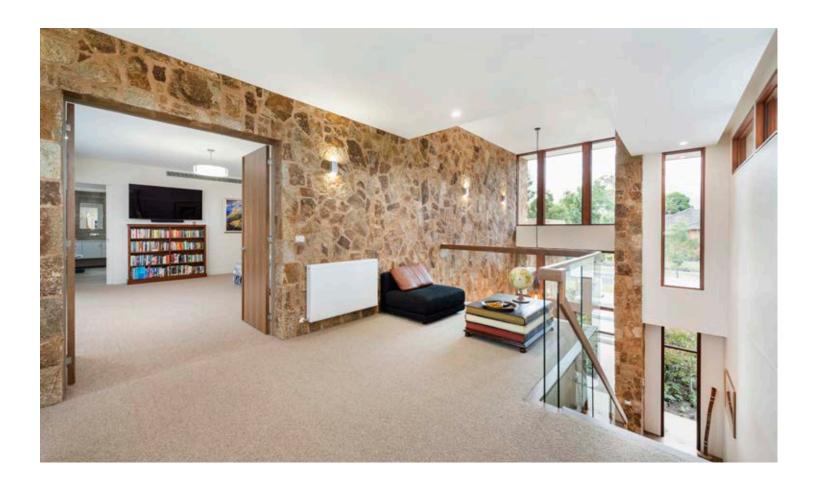

Peninsula stone, expertly laid in a random pattern, flows from the inside to the interior spaces and up the soaring double height wall of the impressive entry foyer to the upper floor. Superior finishes are evident throughout this beautiful home from the luxurious timber floors to the custom joinery that includes a fabulous bookshelf below the staircase, demonstrating the quality craftsmanship that has become a hallmark of a Hedger home.