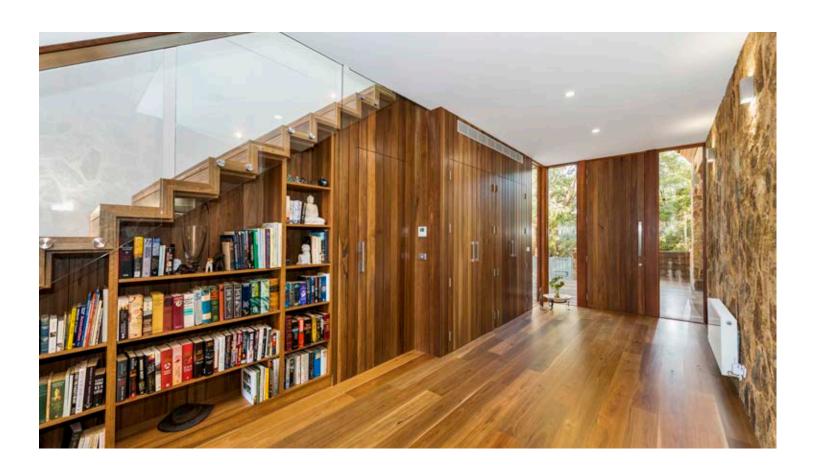

Peninsula stone, expertly laid in a random pattern, flows from the inside to the interior spaces and up the soaring double height wall of the impressive entry foyer to the upper floor. Superior finishes are evident throughout this beautiful home from the luxurious timber floors to the custom joinery that includes a fabulous bookshelf below the staircase, demonstrating the quality craftsmanship that has become a hallmark of a Hedger home.