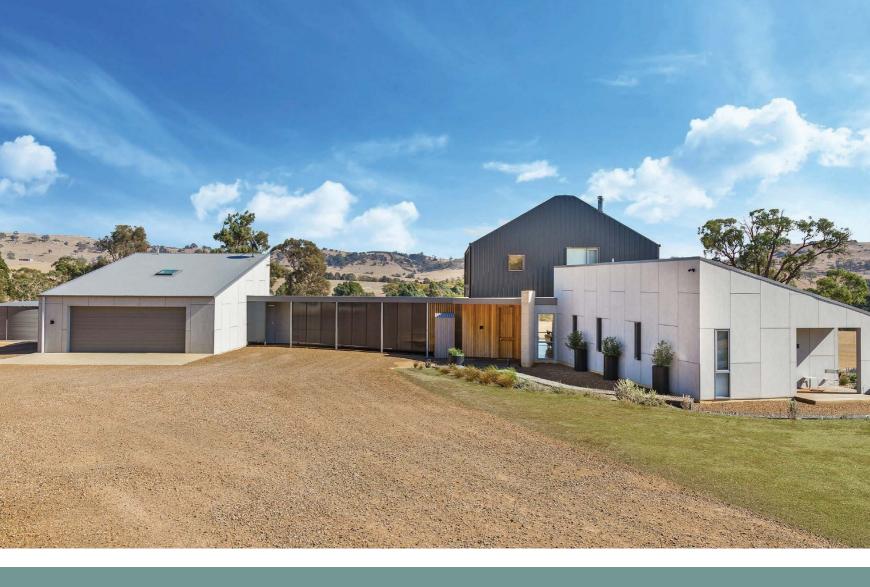

## LUXURY COUNTRY LIVING

Designed and built by **Hedger Constructions**, this stunning rural property is inherently modern while also paying homage to the heritage of its location.

Built with the express intention of creating a modern take on historic country designs, this home was largely inspired by the design of the old tobacco kilns that can be found in High Country, Victoria. The incorporation of specific details such as the height of the structure in combination with carefully selected materials is crucial to this aesthetic.

Set on a large rural acreage, the residence's design was created with the surrounding environment in mind. The temperamental and sometimes extreme weather conditions of the area have been factored in, with the inclusion of features such as double-glazed windows, water tanks, a heat-pump hot water service, and the use of rammed earth materials, which are utilised to ensure comfortable and sustainable living.

The natural environment has also been honoured by setting the house among the existing heritage of the landscape, and through the inclusion of a native garden.